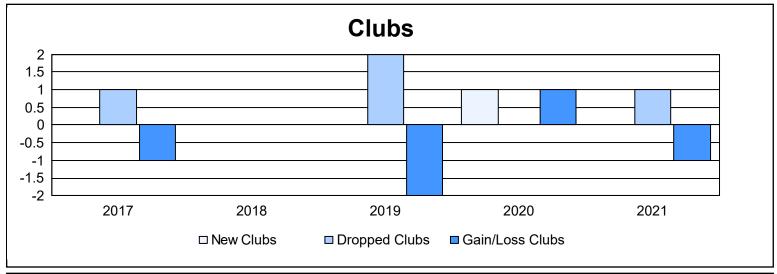

District 29 L As of June 2021 Cumulative

| Year      | New<br>Clubs | Dropped<br>Clubs | Gain/<br>Loss<br>Clubs | New<br>Members | Charter<br>Members | Reinstate<br>Members | Transfer<br>Members | Total<br>Member<br>Added | Total<br>Members<br>Dropped | Gain/<br>Loss<br>Members |
|-----------|--------------|------------------|------------------------|----------------|--------------------|----------------------|---------------------|--------------------------|-----------------------------|--------------------------|
| 2016-2017 | 0            | 1                | -1                     | 106            | 0                  | 5                    | 2                   | 113                      | 175                         | -62                      |
| 2017-2018 | 0            | 0                | 0                      | 93             | 0                  | 6                    | 3                   | 102                      | 140                         | -38                      |
| 2018-2019 | 0            | 2                | -2                     | 86             | 0                  | 1                    | 11                  | 98                       | 163                         | -65                      |
| 2019-2020 | 1            | 0                | 1                      | 53             | 45                 | 2                    | 1                   | 101                      | 166                         | -65                      |
| 2020-2021 | 0            | 1                | -1                     | 67             | 2                  | 7                    | 6                   | 82                       | 134                         | -52                      |
| Average   | 0            | 1                | -1                     | 81             | 9                  | 4                    | 5                   | 99                       | 156                         | -56                      |